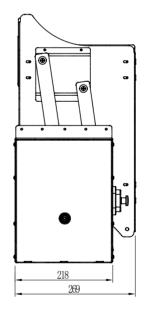

## Double Layer Overhead Pull-Down

## Features

- Heavy duty slide with soft closing.
- Total loading capacity: 12kg.
- Cabinet width: 800mm.
- Antibacterial nano-powder coating.
- Finish: Grey+Wood.
- Anti skid base for slip resistance and easy cleaning.

| Item Code   | Cabinet Width (W) | WxDxH (mm)  | Material         |
|-------------|-------------------|-------------|------------------|
| WKB.600.DLU | 600mm             | 564x268x555 | Aluminium + Wood |
| WKB.700.DLU | 700mm             | 664x268x555 | Aluminium + Wood |
| WKB.800.DLU | 800mm             | 764x268x555 | Aluminium + Wood |
| WKB.900.DLU | 900mm             | 864x268x555 | Aluminium + Wood |