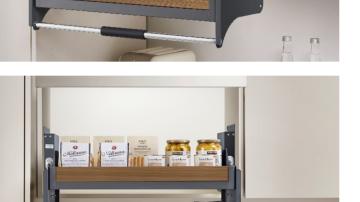

## Double Layer Overhead Pull-Down

## Features

- Heavy duty slide with soft closing.
- Total loading capacity: 12kg.
- Cabinet width: 800mm.
- Antibacterial nano-powder coating.
- Finish: Grey+Wood.
- Anti skid base for slip resistance and easy cleaning.