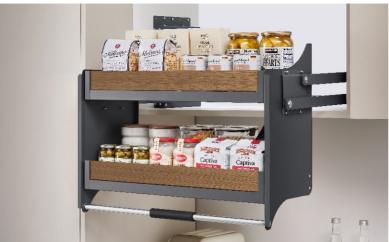

## Double Layer Overhead Pull-Down

## Features

- Heavy duty slide with soft closing.
- Total loading capacity: 12kg.
- Cabinet width: 800mm.
- Antibacterial nano-powder coating.
- Finish: Grey+Wood.
- Anti skid base for slip resistance and easy cleaning.