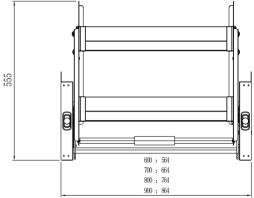

| Item Code   | Cabinet Width (W) | WxDxH (mm)  | Material         |
|-------------|-------------------|-------------|------------------|
| WKB.600.DLU | 600mm             | 564x268x555 | Aluminium + Wood |
| WKB.700.DLU | 700mm             | 664x268x555 | Aluminium + Wood |
| WKB.800.DLU | 800mm             | 764x268x555 | Aluminium + Wood |
| WKB.900.DLU | 900mm             | 864x268x555 | Aluminium + Wood |