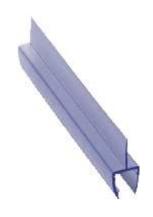

- E10-01WS/10MM
- E10-01WS/12MM

E10-02WS

Finish: Clear

This clear plastic "h" Strike Jamb is an excellent choice to seal between the door and the fixed panel on a 180° inline application. Attach to the fixed panel on the strike side. Standard length 2200mm. Suitable to use on 10 & 12mm thick glass.