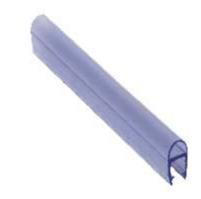

## E10-01WS

Finish: Clear

The clear plastic 'U' With Bulb Attachment is a versatile seal that can be mounted to the edge of a door or panel for a variety of installation configurations. The soft Bulb portion of the seal allows doors to swing both in and out of the enclosure if desired. Standard length 2200mm. Suitable to use on 10 & 12mm thick glass.

- E10-01WS/10MM
- E10-01WS/12MM

E10-02WS

Finish: Clear

This clear plastic "h" Strike Jamb is an excellent choice to seal between the door and the fixed panel on a 180° inline application. Attach to the fixed panel on the strike side. Standard length 2200mm. Suitable to use on 10 & 12mm thick glass.