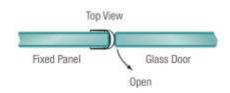

- E10-01WS/10MM
- E10-01WS/12MM

E10-02WS

Finish: Clear

This clear plastic "h" Strike Jamb is an excellent choice to seal between the door and the fixed panel on a 180° inline application. Attach to the fixed panel on the strike side. Standard length 2200mm. Suitable to use on 10 & 12mm thick glass.