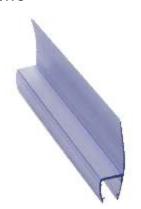

- E10-01WS/10MM
- E10-01WS/12MM

E10-02WS

Finish: Clear

This clear plastic "h" Strike Jamb is an excellent choice to seal between the door and the fixed panel on a 180° inline application. Attach to the fixed panel on the strike side. Standard length 2200mm. Suitable to use on 10 & 12mm thick glass.