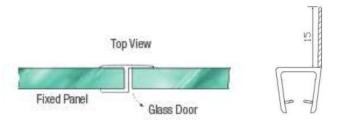

- E10-01WS/10MM
- E10-01WS/12MM

E10-02WS

Finish: Clear

This clear plastic "h" Strike Jamb is an excellent choice to seal between the door and the fixed panel on a 180° inline application. Attach to the fixed panel on the strike side. Standard length 2200mm. Suitable to use on 10 & 12mm thick glass.