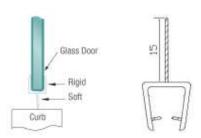

- E10-02WS/10MM
- E10-02WS/12MM

E10-03WS

Finish: Clear

This ultra clear plastic One-Piece Bottom Rail is snapped on the bottom of the door to achieve a seal. Because it is a single piece sweep, it means the vinyl seal that hangs down from the sweep will firmly direct the water back into the shower enclosure. Standard length 2200mm. Suitable to use on 10 & 12mm thick glass.

- E10-03WS/10MM
- E10-03WS/12MM