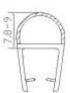

## E10-01WS

Finish: Clear

The clear plastic 'U' With Bulb Attachment is a versatile seal that can be mounted to the edge of a door or panel for a variety of installation configurations. The soft Bulb portion of the seal allows doors to swing both in and out of the enclosure if desired. Standard length 2200mm. Suitable to use on 10 & 12mm thick glass.