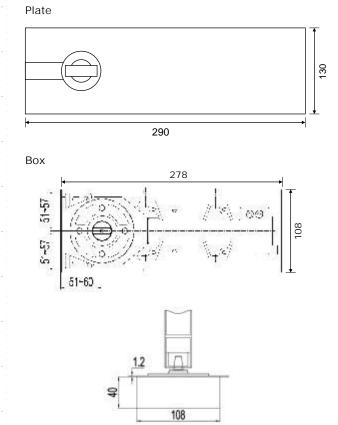

## Features

- Body in heavy duty cast iron to ensure high durability.
- Suitable for double and single action doors upto 100kg.
- Suitable for timber, metal and glass doors.
- Fixed power size EN4 with high efficiency allows a real personalization of opening and closing forces.
- Adjustment in all directions within cement box.
- Heat treated high alloy steel mechanism with ball bearing race for optimum efficiency.
- High quality hydraulic fluid and valves makes the floor springs virtually insensitive to temperature changes.
- Soft closing or powerful latching action adjusted by valve to ensure proper closing, also in case of hard to latch locks.
- Easier door opening and improved accessibility due to Cam-Motion technology.
- Cement box only 40 mm height, to suits thin slab.
- Cover plate and eyelet in Satin Stainless Steel for a consistence aesthetic appeal.