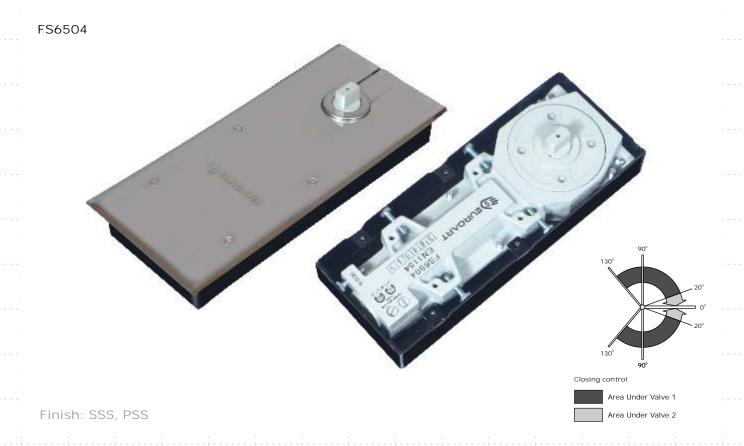

## Features

- Body in heavy duty cast iron to ensure high durability.
- Suitable for double and single action doors upto 100kg.
- Suitable for timber, metal and glass doors.
- Fixed power size EN4 with high efficiency allows a real personalization of opening and closing forces.
- Adjustment in all directions within cement box.
- Heat treated high alloy steel mechanism with ball bearing race for optimum efficiency.
- High quality hydraulic fluid and valves makes the floor springs virtually insensitive to temperature changes.
- Soft closing or powerful latching action adjusted by valve to ensure proper closing, also in case of hard to latch locks.
- Easier door opening and improved accessibility due to Cam-Motion technology.
- Cement box only 40 mm height, to suits thin slab.
- Cover plate and eyelet in Satin Stainless Steel for a consistence aesthetic appeal.