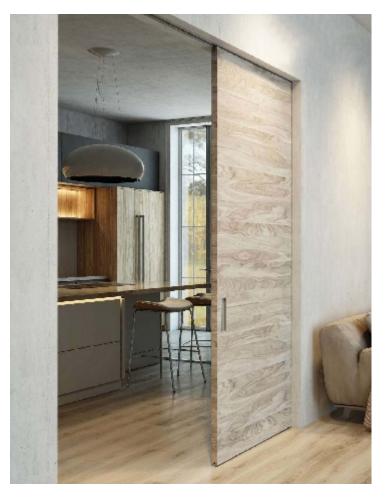

## Fold Timber - Sliding Door Kit for 140kg. Door

## EASF-P140

## Features:

- Track available in: silver & matt black.
- Door height: Max 3000mm. • Door Weight: Max. 140 Kg.
- Compatible with 45mmx45mm aluminium profile doors.