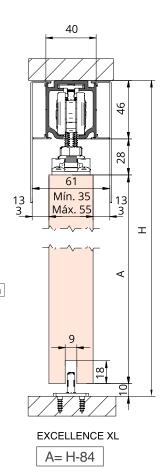

## Specification:

MÍN. 600 mm

1 SofTop MÍN. 720 mm

MÍN. 35 mm

RODAMIENTO A BOLAS SofTop BALL BEARING MÁX.140Kg ROULEMENT À BILLES

- Wall or ceiling mount, or false ceiling concealed track for an entirely minimalist design.
- Efficient and easy installation thanks to the Support FT XL (false ceiling) track, allowing to remove the sliding to track, making possible installation in phases. It also provides direct access to the mechanisms, to install and disassemble at any stage even after construction, either to incorporate additional components or to replace them, without th need to make modifications to the false ceiling.
- Separator wall mounting track designed to optimize and reduce installation time.
- Absence of a bottom track (optional) to create passage areas free of obstacles.