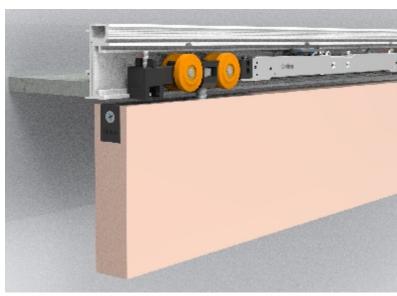

## Specification:

MÍN. 600 mm

1 SofTop MÍN. 720 mm

MÍN. 35 mm

RODAMIENTO A BOLAS SofTop BALL BEARING MÁX.140Kg ROULEMENT À BILLES

- Wall or ceiling mount, or false ceiling concealed track for an entirely minimalist design.
- Efficient and easy installation thanks to the Support FT XL (false ceiling) track, allowing to remove the sliding to track, making possible installation in phases. It also provides direct access to the mechanisms, to install and disassemble at any stage even after construction, either to incorporate additional components or to replace them, without th need to make modifications to the false ceiling.
- Separator wall mounting track designed to optimize and reduce installation time.
- Absence of a bottom track (optional) to create passage areas free of obstacles.