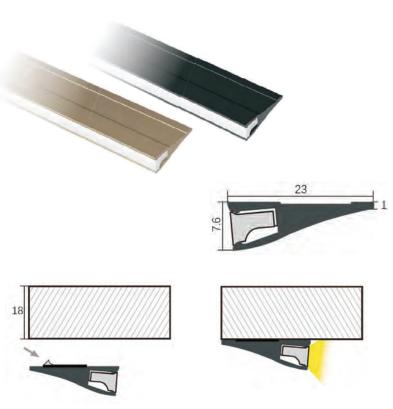

# EAAP92

- Thinest part in only 1mm thick, comfortable touching with curve surface
- Hidden light design, 30° angle shines into the cabinet
- Comes with VHB 3M tape, easy installation
- Surface mounted with double sided tape, no slot opening
- Aluminium body AL6063
- Color: Black, Champagne Gold
- Size: 23x7.6mm