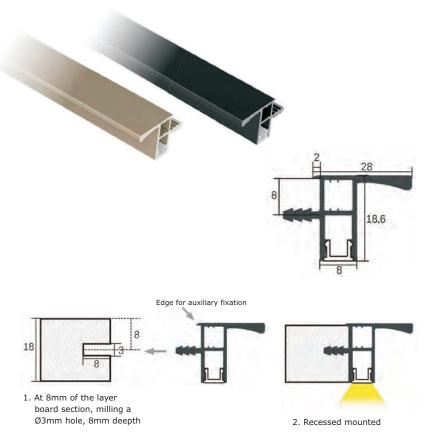

## **EAAP91 - LED with Handle Profile**

### Features:

- Profile can be cut to size
- Free handle design with curvy surface
- Ultra-thin design by matching with 5mm width light
- No visible light dots, uniform and soft lighting
- Suitable for 18mm thick board
- Aluminium body AL6063
- Color: Black, Champagne Gold
- Size: 18.6x8mm • Length: 0.5 to 2.5m