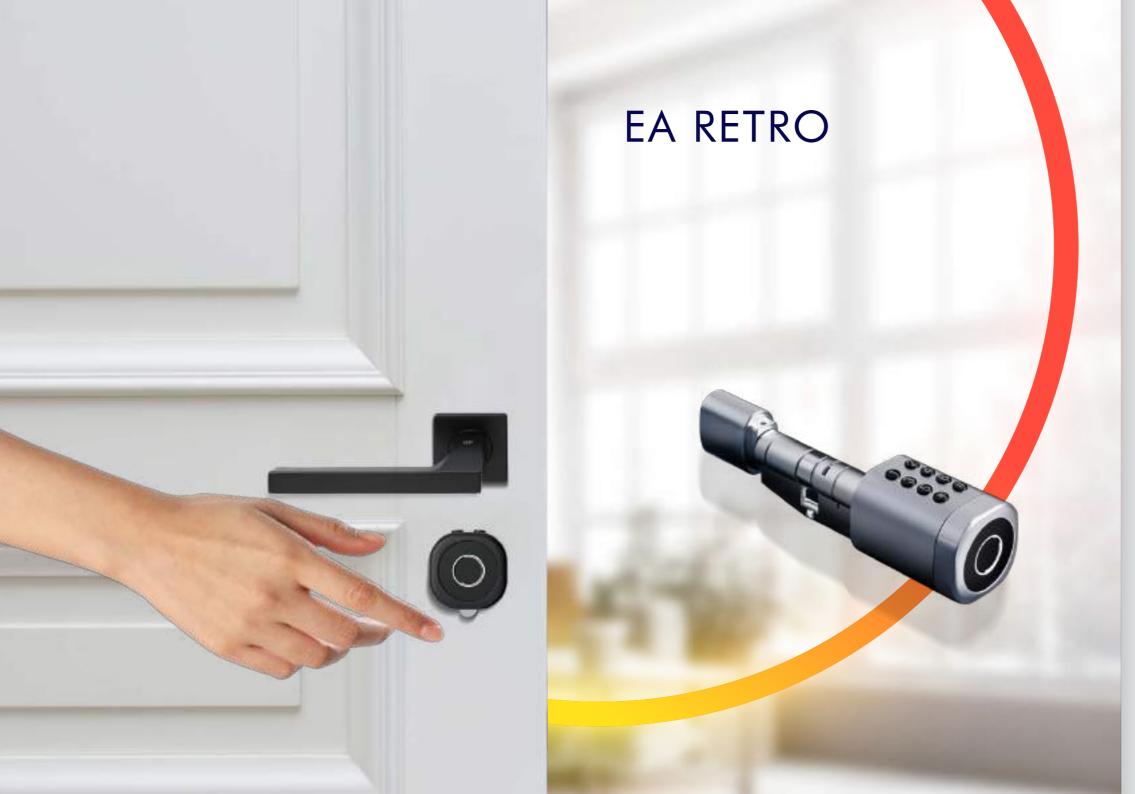

Introducing the EA Retrofit Series Digital Lock – the smart solution for upgrading your home security hassle free. Why endure door damage when you can effortlessly retrofit this advanced lock yourself? With Bluetooth E-key, WiFi connectivity (additional gateway/hub required), fingerprint recognition, pin codes, non-hackable cards, and a Mechanical key, enjoy comprehensive security features seamlessly integrated into your existing setup. DIY installation takes just minutes, allowing you to enhance your home's security swiftly and effortlessly. Plus, receive notifications via WiFi gateway from anywhere in the world, ensuring you're always in the know about your home's security. Say goodbye to door damage and hello to peace of mind with EuroArt Retrofit Series – where security meets simplicity, without compromising your door's integrity.