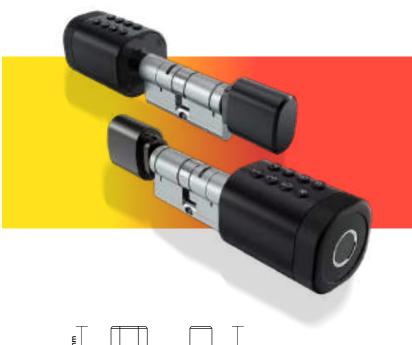

## Speifications

| Battery             | CR123A (2Battery) Micro USB for Emergency         |
|---------------------|---------------------------------------------------|
| Battery Life        | 12 Months Battery Life                            |
| Working Temperature | 25° ~ 60°                                         |
| Working Humidity    | 20% ~ 95%                                         |
| Door Thickness      | 35 ~ 65mm                                         |
| Material            | Aluminium Alloy                                   |
| Test Cycle:         | 2,50,000 Cycle tested, 200 hours Salt Spray Teste |
| Lock Dimension      | 56mm x 39mm                                       |
| Finish Option       | Matt Black                                        |
|                     |                                                   |