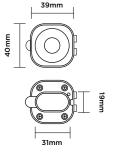

## Speifications

| Battery             | CR123A (2Battery) Micro USB for Emergency         |
|---------------------|---------------------------------------------------|
| Battery Life        | 12 Months Battery Life                            |
| Working Temperature | 25° ~ 60°                                         |
| Working Humidity    | 20% ~ 95%                                         |
| Door Thickness      | 35 ~ 65mm                                         |
| Material            | Aluminium Alloy                                   |
| Test Cycle:         | 2,50,000 Cycle tested, 200 hours Salt Spray Teste |
| Lock Dimension      | 56mm x 39mm                                       |
| Finish Option       | Matt Black                                        |
|                     |                                                   |