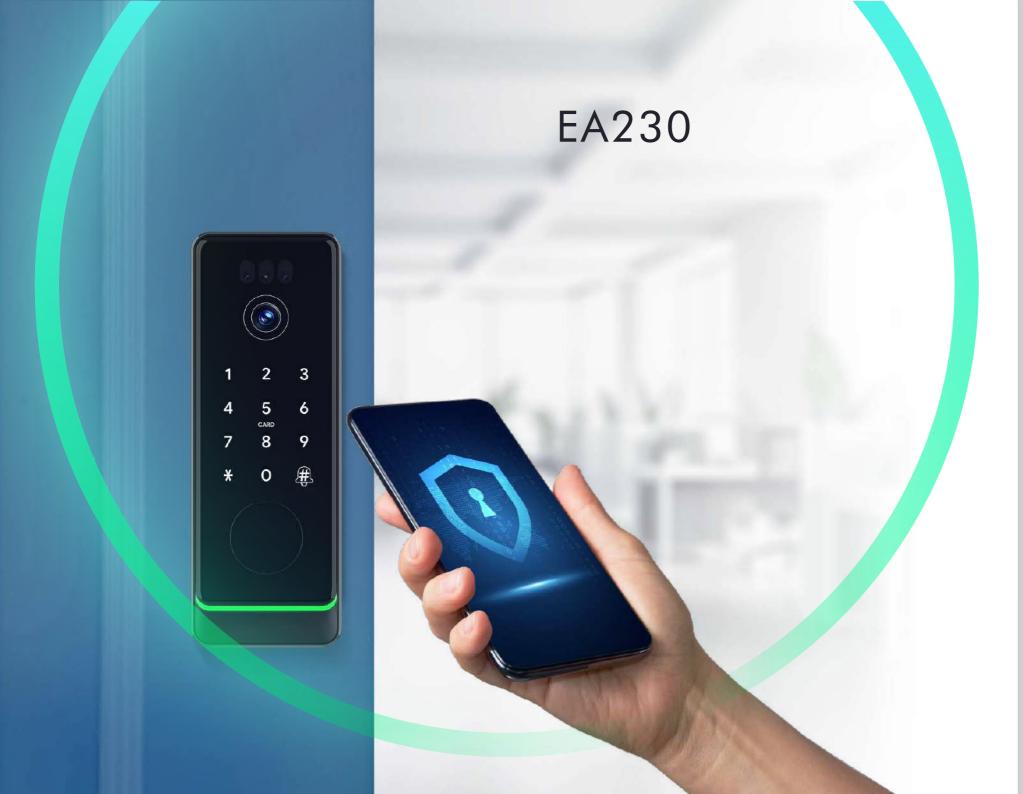

Step into the future of home security with the EA 230 Lock, where cutting-edge technology meets everyday convenience. Designed to integrate seamlessly into your smart home ecosystem, The EA 230 Lock offers a multitude of features that bring security and smart technology right to your doorstep.

Bluetooth Unlock Fingerprint