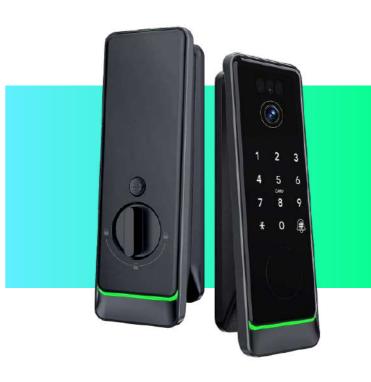

Step into the future of home security with the EA 230 Lock, where cutting-edge technology meets everyday convenience. Designed to integrate seamlessly into your smart home ecosystem, The EA 230 Lock offers a multitude of features that bring security and smart technology right to your doorstep.