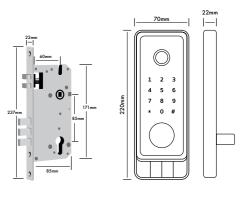

## Speifications

| Battery             | Lithium Rechargeable Battery, Micro USB for Emergence |
|---------------------|-------------------------------------------------------|
| Battery Life        | 3-6 Months                                            |
| Working Temperature | 25° ~ 60°                                             |
| Working Humidity    | 0% ~ 95%                                              |
| Door Thickness      | 35 ~ 65mm                                             |
| Material            | 304 Stainless Steel                                   |
| Lock Dimension      | 300mm (H) 67mm (W) * 22mm (T)                         |
| Finish Option       | Matt Black                                            |