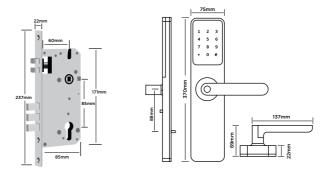

## EA120

100.2

 $(\cup$ 

2

Upgrade your home or office security with the EA 120 Smart Lock, its clean, standard design seamlessly integrates with the Mobile App for effortless access control.

Enjoy Bluetooth E-key technology or remote unlocking via WiFi (Optional). Choose from fingerprint, pin codes, or encrypted cards for multiple access options. Plus, in emergencies, we have a mechanical key for access.

## Speifications

| Battery             | AA+ (4Battery) Micro USB for Emergency |
|---------------------|----------------------------------------|
| Battery Life        | 12 Months Battery Life                 |
| Working Temperature | 25° ~ 60°                              |
| Working Humidity    | 0% ~ 95%                               |
| Door Thickness      | 35 ~ 65mm                              |
| Material            | Stainless Steel/ Aluminium Alloy       |
| Lock Dimension      | 300mm (H) 67mm (W) * 22mm (T)          |
| Finish Option       | Matt Black, Satin Stainless Steel      |