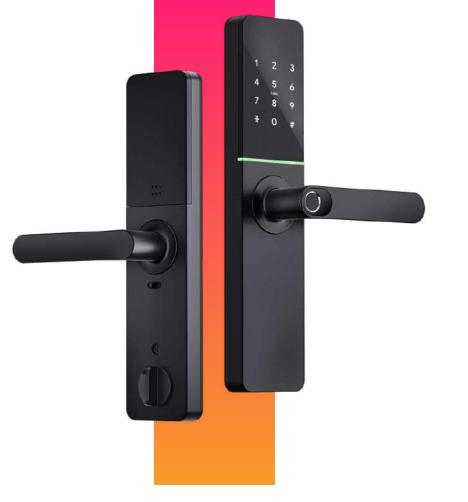

The EA 110 Digital with its cutting-edge features and seamless integration with the Mobile App, this digital lock offers unparalleled access control at your fingertips. Utilize Bluetooth E-key technology for effortless entry or connect via WiFi (additional WiFi gateway/ hub required) for remote unlocking capabilities from anywhere in the world. Rest assured, your security is paramount with multiple access options including fingerprint recognition, pin codes, and non-hackable encrypted cards. In case of emergencies or technological glitches, the mechanical key ensures reliable access at all times.

Bluetooth Unlock

Pincode Unlock Fingerprint

Emergency Unlock Key

USB POWER BACKUP

Stainless Steel

Digital Lock SDEUROART 07