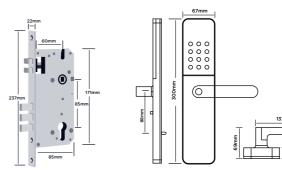

## Speifications

| Battery             | AA+ (4Battery) Micro USB for Emergency |
|---------------------|----------------------------------------|
| Battery Life        | 12 Months Battery Life                 |
| Working Temperature | 25° ~ 60°                              |
| Working Humidity    | 0% ~ 95%                               |
| Door Thickness      | 35 ~ 65mm                              |
| Material            | Aluminium Alloy                        |
| Lock Dimension      | 300mm (H) 67mm (W) * 22mm (T)          |
| Finish Option       | Matt Black                             |