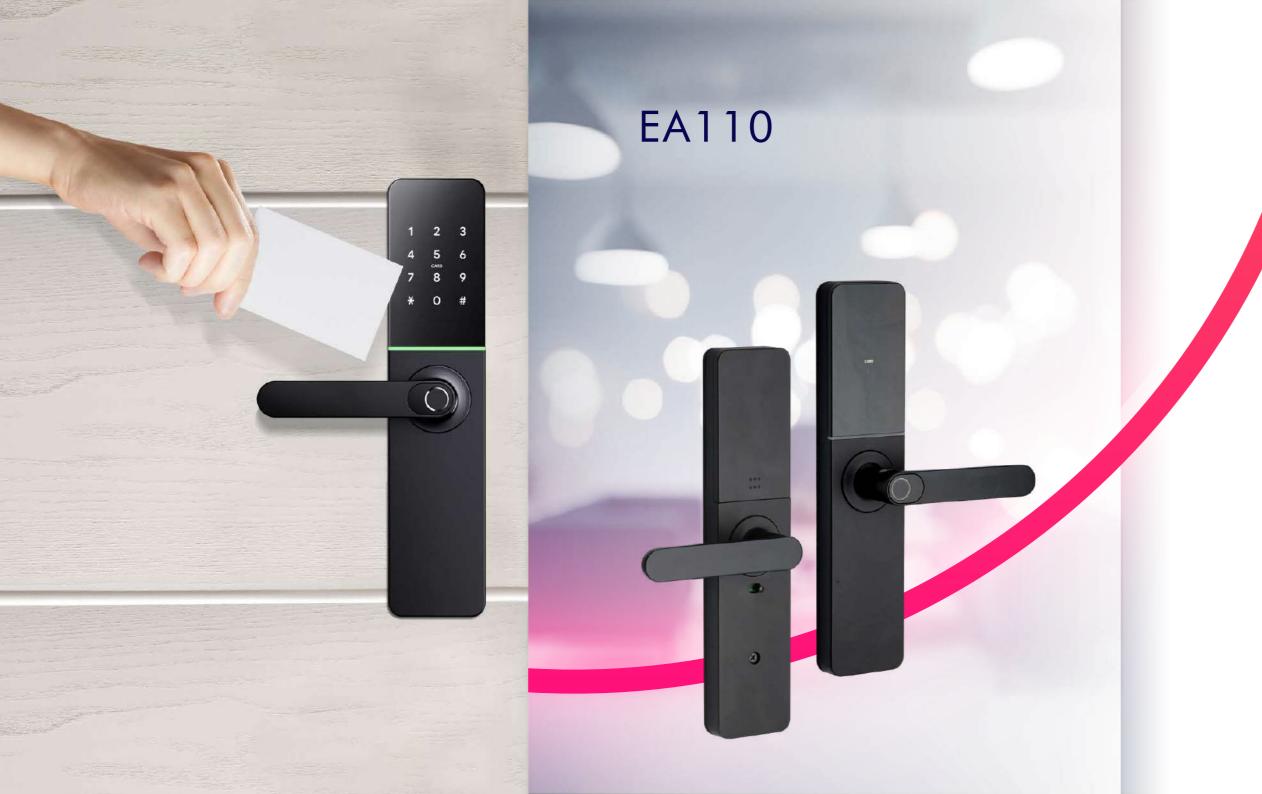

The EA 110 Digital with its cutting-edge features and seamless integration with the Mobile App, this digital lock offers unparalleled access control at your fingertips. Utilize Bluetooth E-key technology for effortless entry or connect via WiFi (additional WiFi gateway/ hub required) for remote unlocking capabilities from anywhere in the world. Rest assured, your security is paramount with multiple access options including fingerprint recognition, pin codes, and non-hackable encrypted cards. In case of emergencies or technological glitches, the mechanical key ensures reliable access at all times.

Bluetooth Unlock

Pincode Unlock Fingerprint

Emergency Unlock Key

USB POWER BACKUP

Stainless Steel

Digital Lock SDEUROART 07