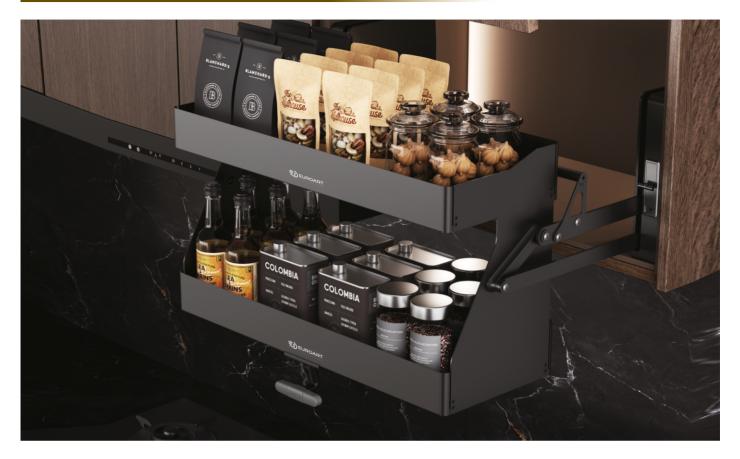

## Double Layers Overhead Pull-Down System

## Features

- Heavy duty slide with soft closing.
- Total loading capacity: 20kg.
- Cabinet width: 800mm.
- Antibacterial nano-powder coating.
- Finish: Anthracite.
- Anti skid base for slip resistance and easy cleaning.