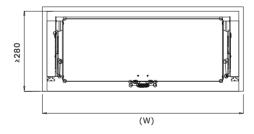

| Item Code   | Cabinet Width (W) | WxDxH (mm)  | Material            |
|-------------|-------------------|-------------|---------------------|
| AKB.600.DLU | 600mm             | 564x274x567 | Steel + ABS Plastic |
| AKB.700.DLU | 700mm             | 664x274x567 | Steel + ABS Plastic |
| AKB.800.DLU | 800mm             | 764x274x567 | Steel + ABS Plastic |
| AKB.900.DLU | 900mm             | 864x274x567 | Steel + ABS Plastic |