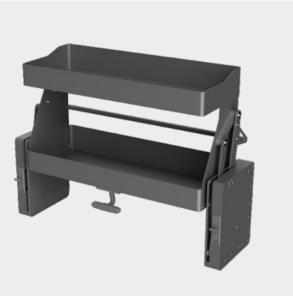

## Double Layers Overhead Pull-Down System

## Features

- Heavy duty slide with soft closing.
- Total loading capacity: 20kg.
- Cabinet width: 800mm.
- Antibacterial nano-powder coating.
- Finish: Anthracite.
- Anti skid base for slip resistance and easy cleaning.