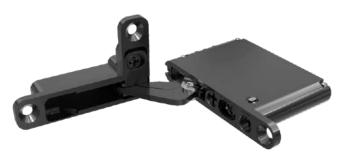

## MH200

## Features:

- Compatible 20mm narrow profile.
- Hole-opening specifications of wooden door & aluminium frame.
- Arm holder left/Right.
- Loading capacity: 25Kg & 35Kg.
- Door height: 2400mm Maximum.
- Door width: 600mm Maximum.
- With soft closing function.