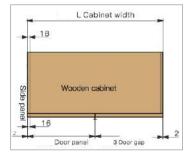

Single wooden cabinet, side panel H=18 Formula : A door width = L cabinet width/2 door-3.5

47.5 Mn 10mm 10 165+K-D Citionot Citionot 10 10 10 10 10 10

Hole Opening Specifications of Cabinet

Single Aluminium cabinet, side panel H=25 Formula : A door width = L cabinet width/2 door-8.5

Hole Opening Specifications of Cabinet

Hole Opening Specifications of wooden door and aluminium frame