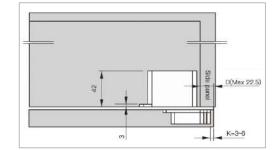

Single wooden cabinet, side panel H=18 Formula : A door width = L cabinet width/2 door-3.5

47.5 Mn 10mm 10 165+K-D Citionot Citionot 10 10 10 10 10 10

Hole Opening Specifications of Cabinet

Single Aluminium cabinet, side panel H=25 Formula : A door width = L cabinet width/2 door-8.5

Hole Opening Specifications of Cabinet

Hole Opening Specifications of wooden door and aluminium frame