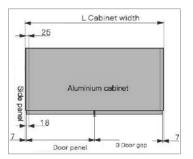

Single wooden cabinet, side panel H=18 Formula : A door width = L cabinet width/2 door-3.5

47.5 Mn 10mm 10 165+K-D Citionot Citionot 10 10 10 10 10 10

Hole Opening Specifications of Cabinet

Single Aluminium cabinet, side panel H=25 Formula : A door width = L cabinet width/2 door-8.5

Hole Opening Specifications of Cabinet

Hole Opening Specifications of wooden door and aluminium frame