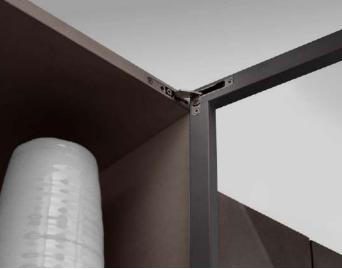

## Features:

- Compatible 20mm narrow profile.
- Hole-opening specifications of wooden door & aluminium frame.
- Arm holder left/Right.
- Loading capacity: 25Kg & 35Kg.
- Door height: 2400mm Maximum.
- Door width: 600mm Maximum.
- With soft closing function.