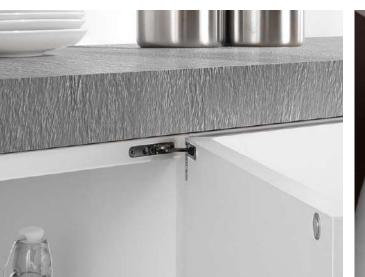

## Features:

- Compatible 20mm narrow profile.
- Hole-opening specifications of wooden door & aluminium frame.
- Arm holder left/Right.
- Loading capacity: 25Kg & 35Kg.
- Door height: 2400mm Maximum.
- Door width: 600mm Maximum.
- With soft closing function.