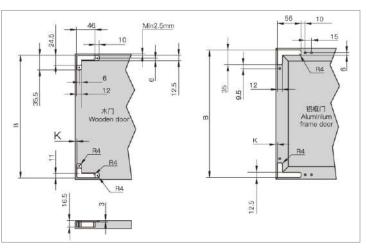

Hole Opening Specifications of Cabinet

Hole Opening Specifications of wooden door and aluminium frame